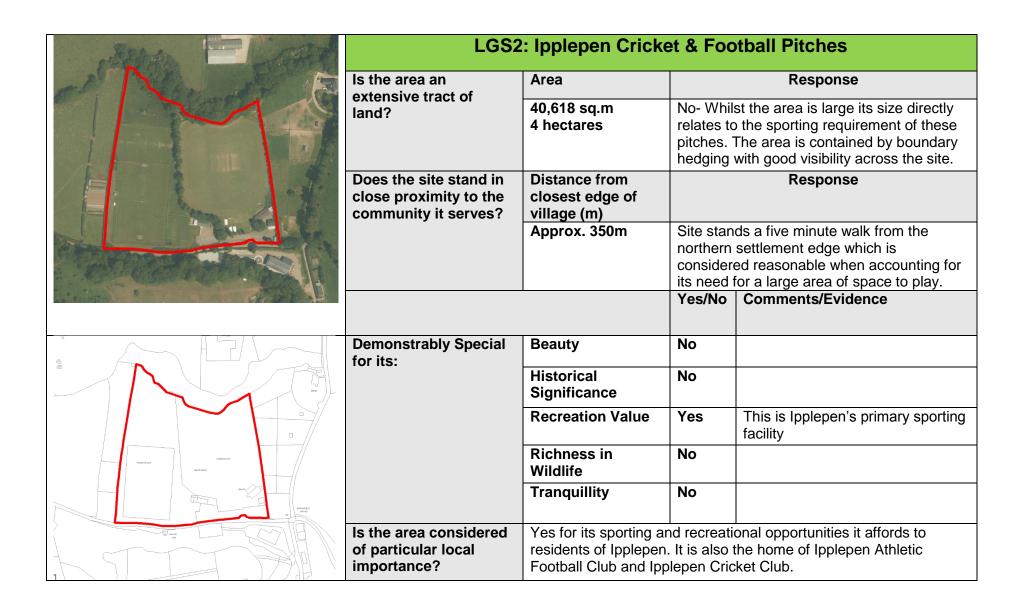

### **Local Green Space Assessment Tables**

|                                                                                                                                                                                                                                                                                                                                                                                                                                                                                                                                                                                                                                                                                                                                                                                                                                                                                                                                                                                                                                                                                                                                                                                                                                                                                                                                                                                                                                                                                                                                                                                                                                                                                                                                                                                                                                                                                                                                                                                                                                                                                                                                | LGS1: Ipplepen Allotments                                          |                                                                                                                                                     |                                                                                                                     |                                                                                               |  |  |
|--------------------------------------------------------------------------------------------------------------------------------------------------------------------------------------------------------------------------------------------------------------------------------------------------------------------------------------------------------------------------------------------------------------------------------------------------------------------------------------------------------------------------------------------------------------------------------------------------------------------------------------------------------------------------------------------------------------------------------------------------------------------------------------------------------------------------------------------------------------------------------------------------------------------------------------------------------------------------------------------------------------------------------------------------------------------------------------------------------------------------------------------------------------------------------------------------------------------------------------------------------------------------------------------------------------------------------------------------------------------------------------------------------------------------------------------------------------------------------------------------------------------------------------------------------------------------------------------------------------------------------------------------------------------------------------------------------------------------------------------------------------------------------------------------------------------------------------------------------------------------------------------------------------------------------------------------------------------------------------------------------------------------------------------------------------------------------------------------------------------------------|--------------------------------------------------------------------|-----------------------------------------------------------------------------------------------------------------------------------------------------|---------------------------------------------------------------------------------------------------------------------|-----------------------------------------------------------------------------------------------|--|--|
| A CONTRACTOR OF THE PARTY OF TH | Is the area an extensive tract of land?                            | Area                                                                                                                                                | Response  No- Two small adjoining land parcels                                                                      |                                                                                               |  |  |
|                                                                                                                                                                                                                                                                                                                                                                                                                                                                                                                                                                                                                                                                                                                                                                                                                                                                                                                                                                                                                                                                                                                                                                                                                                                                                                                                                                                                                                                                                                                                                                                                                                                                                                                                                                                                                                                                                                                                                                                                                                                                                                                                | tract or land?                                                     | 7,335 Sq.m<br>0.7 ha                                                                                                                                |                                                                                                                     |                                                                                               |  |  |
|                                                                                                                                                                                                                                                                                                                                                                                                                                                                                                                                                                                                                                                                                                                                                                                                                                                                                                                                                                                                                                                                                                                                                                                                                                                                                                                                                                                                                                                                                                                                                                                                                                                                                                                                                                                                                                                                                                                                                                                                                                                                                                                                | Does the site stand in close proximity to the community it serves? | Distance from closest edge of village (m)                                                                                                           |                                                                                                                     | Response                                                                                      |  |  |
|                                                                                                                                                                                                                                                                                                                                                                                                                                                                                                                                                                                                                                                                                                                                                                                                                                                                                                                                                                                                                                                                                                                                                                                                                                                                                                                                                                                                                                                                                                                                                                                                                                                                                                                                                                                                                                                                                                                                                                                                                                                                                                                                |                                                                    | Less than 50m                                                                                                                                       | Yes- Site stands directly adjacent the Recreation ground, a short distance from the rear of residential properties. |                                                                                               |  |  |
|                                                                                                                                                                                                                                                                                                                                                                                                                                                                                                                                                                                                                                                                                                                                                                                                                                                                                                                                                                                                                                                                                                                                                                                                                                                                                                                                                                                                                                                                                                                                                                                                                                                                                                                                                                                                                                                                                                                                                                                                                                                                                                                                |                                                                    |                                                                                                                                                     | Yes/No                                                                                                              | Comments/Evidence                                                                             |  |  |
| Sixteparx  Dowling Courts  Abdiment Gardina                                                                                                                                                                                                                                                                                                                                                                                                                                                                                                                                                                                                                                                                                                                                                                                                                                                                                                                                                                                                                                                                                                                                                                                                                                                                                                                                                                                                                                                                                                                                                                                                                                                                                                                                                                                                                                                                                                                                                                                                                                                                                    | Demonstrably Special for its:                                      | Beauty                                                                                                                                              | No                                                                                                                  |                                                                                               |  |  |
|                                                                                                                                                                                                                                                                                                                                                                                                                                                                                                                                                                                                                                                                                                                                                                                                                                                                                                                                                                                                                                                                                                                                                                                                                                                                                                                                                                                                                                                                                                                                                                                                                                                                                                                                                                                                                                                                                                                                                                                                                                                                                                                                |                                                                    | Historical<br>Significance                                                                                                                          | No                                                                                                                  |                                                                                               |  |  |
|                                                                                                                                                                                                                                                                                                                                                                                                                                                                                                                                                                                                                                                                                                                                                                                                                                                                                                                                                                                                                                                                                                                                                                                                                                                                                                                                                                                                                                                                                                                                                                                                                                                                                                                                                                                                                                                                                                                                                                                                                                                                                                                                |                                                                    | Recreation Value                                                                                                                                    | Yes                                                                                                                 | This is the village's only allotment site providing local growing opportunities to residents. |  |  |
|                                                                                                                                                                                                                                                                                                                                                                                                                                                                                                                                                                                                                                                                                                                                                                                                                                                                                                                                                                                                                                                                                                                                                                                                                                                                                                                                                                                                                                                                                                                                                                                                                                                                                                                                                                                                                                                                                                                                                                                                                                                                                                                                |                                                                    | Richness in Wildlife                                                                                                                                | No                                                                                                                  |                                                                                               |  |  |
|                                                                                                                                                                                                                                                                                                                                                                                                                                                                                                                                                                                                                                                                                                                                                                                                                                                                                                                                                                                                                                                                                                                                                                                                                                                                                                                                                                                                                                                                                                                                                                                                                                                                                                                                                                                                                                                                                                                                                                                                                                                                                                                                |                                                                    | Tranquillity                                                                                                                                        | No                                                                                                                  |                                                                                               |  |  |
| The Coach House                                                                                                                                                                                                                                                                                                                                                                                                                                                                                                                                                                                                                                                                                                                                                                                                                                                                                                                                                                                                                                                                                                                                                                                                                                                                                                                                                                                                                                                                                                                                                                                                                                                                                                                                                                                                                                                                                                                                                                                                                                                                                                                | Is the area considered of particular local importance?             | Yes for its general recreational opportunities it affords to residents. The space enables residents to grow their own food, exercise and socialise. |                                                                                                                     |                                                                                               |  |  |