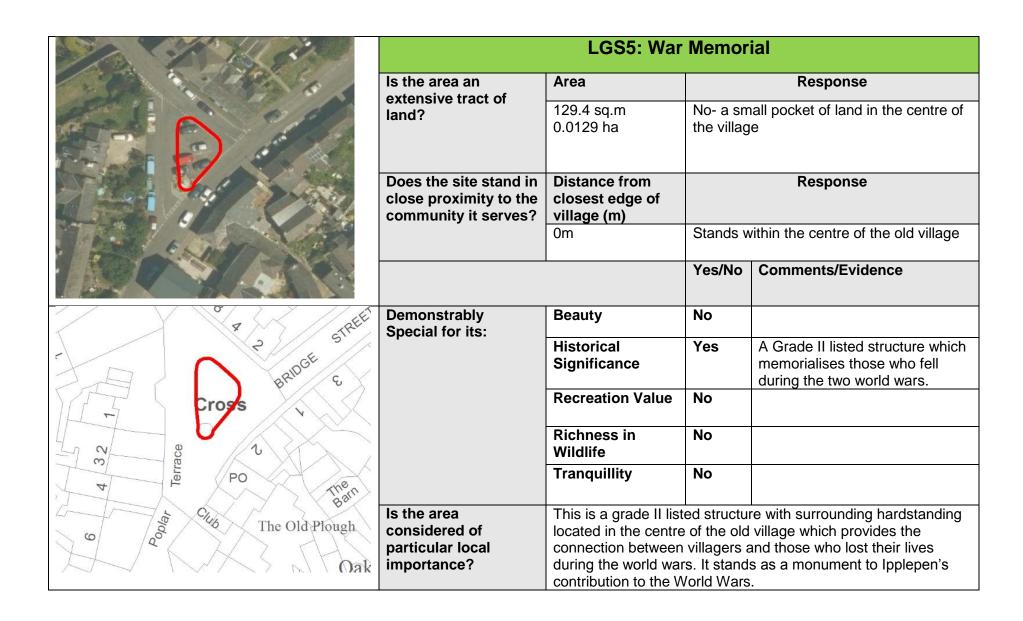

LGS4: Tremlett Grove Play Area

**LGS5:** War Memorial

Development on Local Green Spaces will only be supported where it preserves and enhances its special qualities and reason for designation.