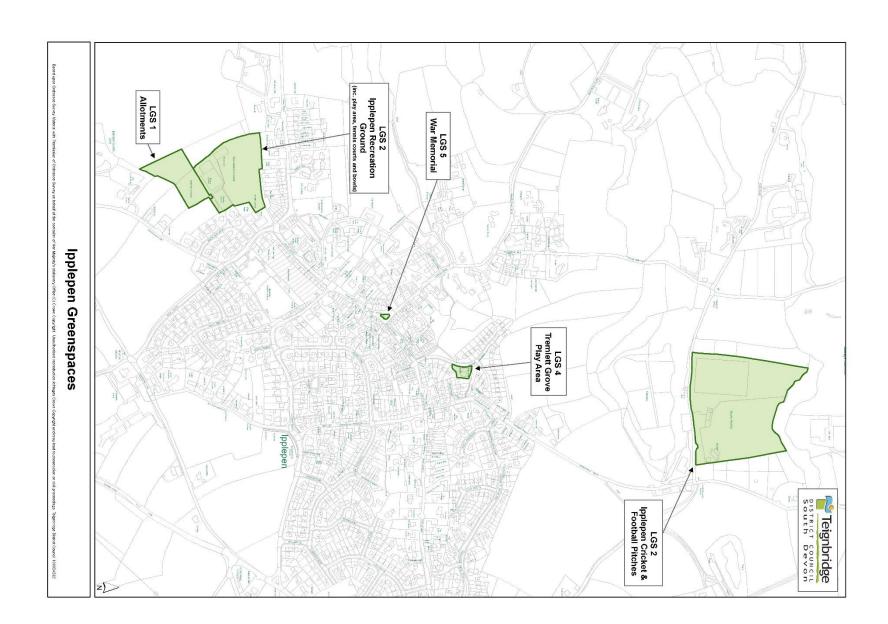

The five identified local green spaces were mapped with their qualities identified and presented to the local community at the community engagement event at Ipplepen Village Hall on 18<sup>th</sup> September 2019.

#### **Draft Local Green Space Policy**

The following areas have been designated as Local Green Spaces as indicated on map?

LGS1: Ipplepen Allotments

**LGS2:** Ipplepen Football and Cricket Pitches

LGS3: Ipplepen Recreation Ground

LGS4: Tremlett Grove Play Area

**LGS5:** War Memorial

Development on Local Green Spaces will only be supported where it preserves and enhances its special qualities and reason for designation.