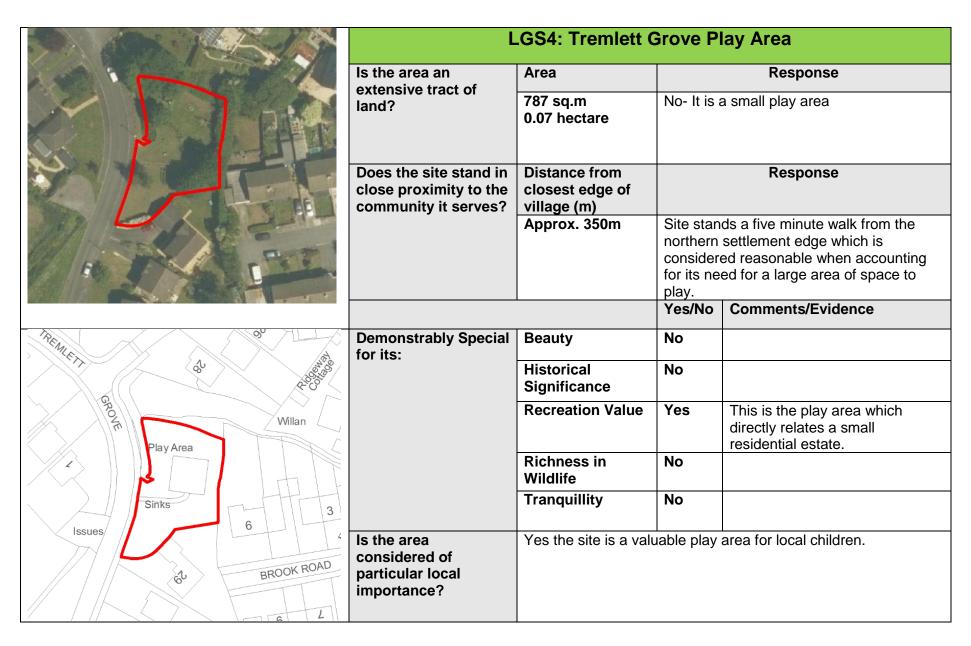

LGS4: Tremlett Grove Play Area

**LGS5:** War Memorial

Development on Local Green Spaces will only be supported where it preserves and enhances its special qualities and reason for designation.