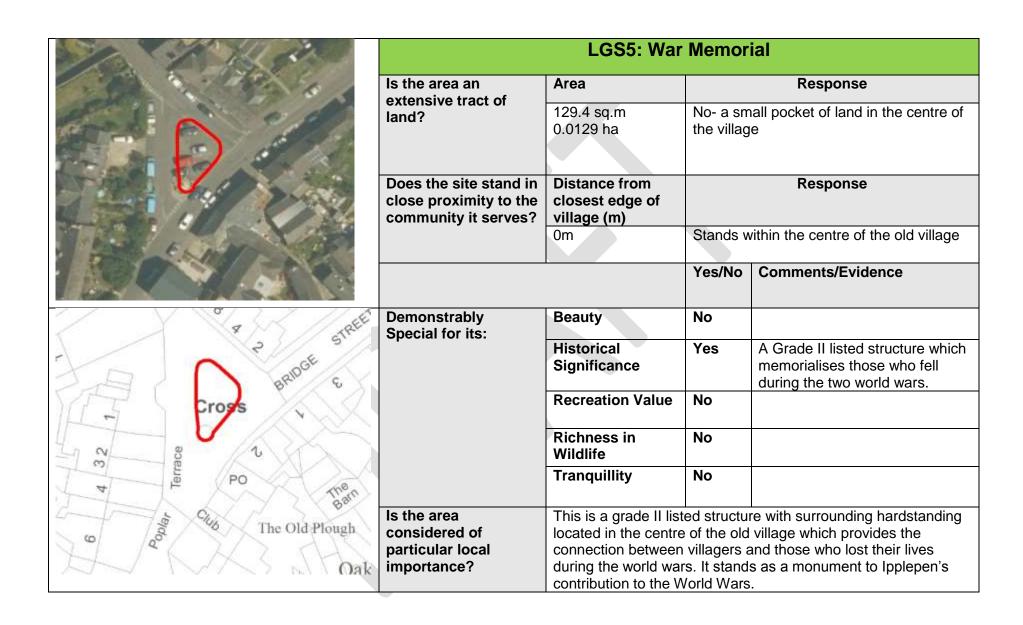

LGS4: Tremlett Grove Play Area

LGS5: War Memorial

Development on Local Green Spaces will only be supported where it preserves and enhances its special qualities and reason for designation as identified through appendix ?.