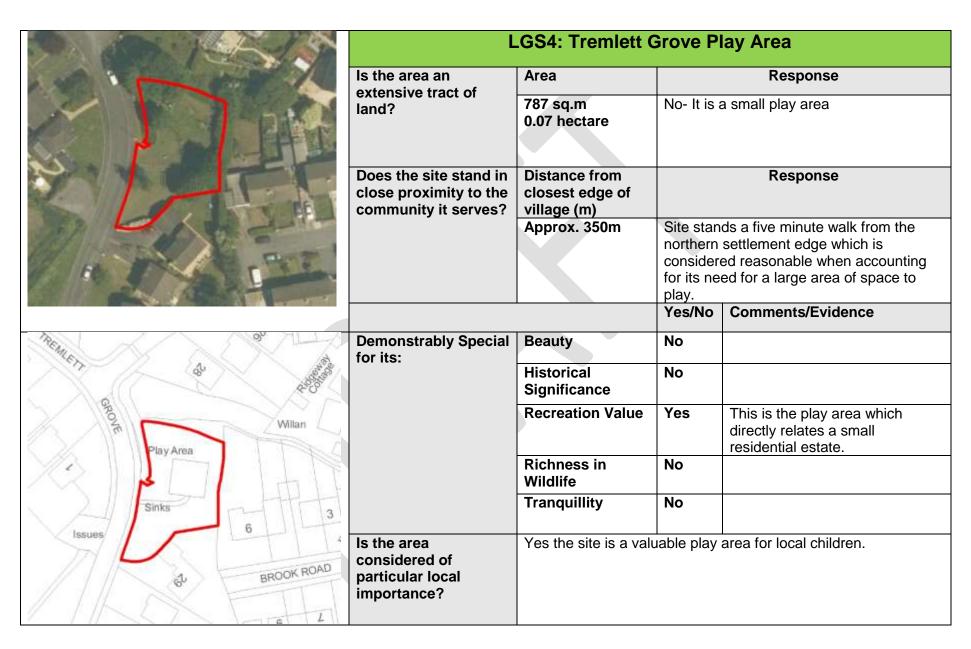

LGS4: Tremlett Grove Play Area

LGS5: War Memorial

Development on Local Green Spaces will only be supported where it preserves and enhances its special qualities and reason for designation as identified through appendix ?.